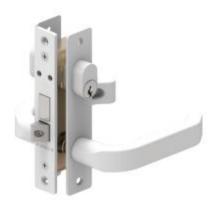

## SKU: 1096000 DOOR LOCK MODEL 02

Double-handle Herralum plate, with key-to-key cylinder for doors with a design that aids in better cylinder installation, preventing screws from coming loose.

- Finish: Beige, white, bronze, brown, cherry, champagne, shiny champagne, gray, bone, black, walnut, gold, and satin.
- Material: Steel and zamak body with a zamak cylinder.
- Sales unit: 20pcs.
- Special Features: Cylinder replacement sold separately KEY: 1096CIL
- Attachments: Includes key set.