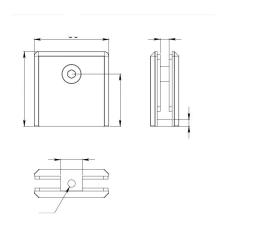

## SKU: 1486000SA CONNECTOR WITH SMALL BASE

Connector with small base and a fixing screw. Glass installation is flush. It is recommended to install a connector every 1.50m of maximum separation. \*Anchor to the floor or wall with an expansion plug.

- Finish: Satin
- Material: Stainless Steel AISI 304
- Special Features: Do not use chlorine-based cleaners, it is recommended to use cleaner 138010100.
- Sales unit: 10 pieces
- Attachments: Includes screws.
- Maximum Weight: 25kg per piece thickness for glass with a thickness of 6 to 10mm.