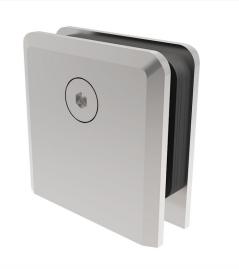

## SKU: 1486000SA CONNECTOR WITH SMALL BASE

Connector with small base and a fixing screw. Glass installation is flush. It is recommended to install a connector every 1.50m of maximum separation. \*Anchor to the floor or wall with an expansion plug.

- Finish: Satin
- Material: Stainless Steel AISI 304
- Special Features: Do not use chlorine-based cleaners, it is recommended to use cleaner 138010100.
- Sales unit: 10 pieces
- Attachments: Includes screws.
- Maximum Weight: 25kg per piece thickness for glass with a thickness of 6 to 10mm.