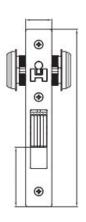

## SKU: 1123 DOOR LOCK MODEL 05

Adams Rite type hook plate, swing door plate frame Panorama Series 1.750" Cuprum brand. It can be installed with Herculite baseboard or on iron doors.

- Finish: Beige, white, brown, champagne, shiny champagne, gray, bone, and black.
- Material: Galvanized steel body and stainless steel lids.
- Sales unit: 20 pcs.
- Special Features: Plate manufactured under international quality standards, ensuring optimal performance and durability.
- Attachments: Includes aluminum strike plates, cylinders, and keys.