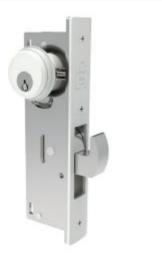

## SKU: 1123 DOOR LOCK MODEL 05

Adams Rite type hook plate, swing door plate frame Panorama Series 1.750" Cuprum brand. It can be installed with Herculite baseboard or on iron doors.

- Finish: Beige, white, brown, champagne, shiny champagne, gray, bone, and black.
- Material: Galvanized steel body and stainless steel lids.
- Sales unit: 20 pcs.
- Special Features: Plate manufactured under international quality standards, ensuring optimal performance and durability.
- Attachments: Includes aluminum strike plates, cylinders, and keys.